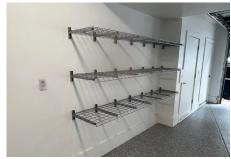

#### **STEEL SHELVING**

Strong shelves up to 800 pound capacity

#### **OVERHEAD STORAGE**

- Strong and durable steel alloy
- Rated to support up to 800 pounds depending on the model you choose
- Adjustable heights to fit any storage need without obstructing the operation of your garage door.