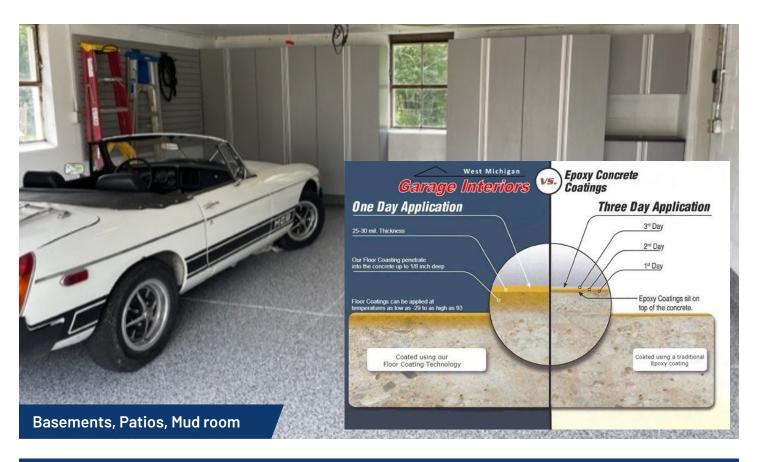

### **CONCRETE COATING**

#### **Services Offered**

- · Polyaspartic concrete coating
- Garage cabinet systems
- Steel wall shelves
- Slat-Wall storage
- Overhead storage

For All Your Garage Interior Needs Contact Us Today!

- **800.835.1759**
- # info@slide-lok.com