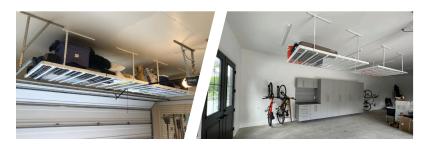

#### **OVERHEAD STORAGE**

- Strong and durable steel alloy
- Rated to support up to 800 pounds depending on the model you choose
- Adjustable heights to fit any storage need without obstructing the operation of your garage door.