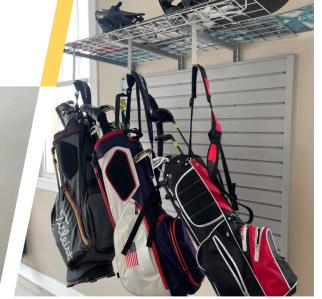

#### **SLAT-WALL**

- · We install onto wood, drywall or cement
- Strong & durable Cellular Foam PVC
- · Cleans easily and is impervious to water
- Holds more than 100 pounds per hook
- Flame retardant
- Made in America