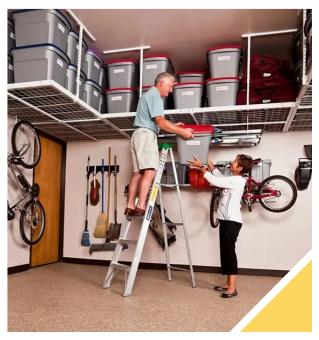

#### **OVERHEAD STORAGE**

- Strong and durable steel alloy
- Rated to support up to 800 pounds depending on the model you choose
- Adjustable heights to fit any storage need without obstructing the operation of your garage door.

## The Perfect Fit... Modular Design

We can easily customize your storage system to meet your needs. Whether you need just a few cabinets or an entire garage interior.