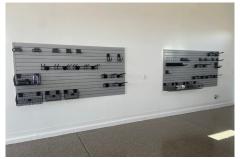

#### **SLAT-WALL**

- · We install onto wood, drywall or cement
- Strong & durable Cellular Foam PVC
- · Cleans easily and is impervious to water
- Holds more than 100 pounds per hook
- Flame retardant
- Made in America