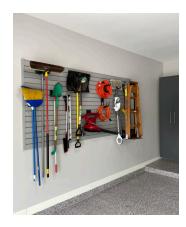

#### **SLAT-WALL**

- · We install onto wood, drywall or cement
- Strong & durable Cellular Foam PVC
- · Cleans easily and is impervious to water
- Holds more than 100 pounds per hook
- Flame retardant
- Made in America