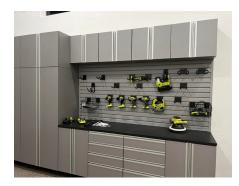

#### **CABINETS**

- Optional drawers and drawer banks
- Custom designs
- Lifetime warranty\*
- Commercial quality furniture board with thermally fused laminate
- 6 way adjustable concealed soft closed hinges
- Full extension 100# ball bearing soft close glides
- Off floor mounting
- T-Pull & Flush mount handles available
- Custom sizes available

#### **SLAT-WALL**

- · We install onto wood, drywall or cement
- Strong & durable Cellular Foam PVC
- · Cleans easily and is impervious to water
- Holds more than 100 pounds per hook
- Flame retardant
- Made in America